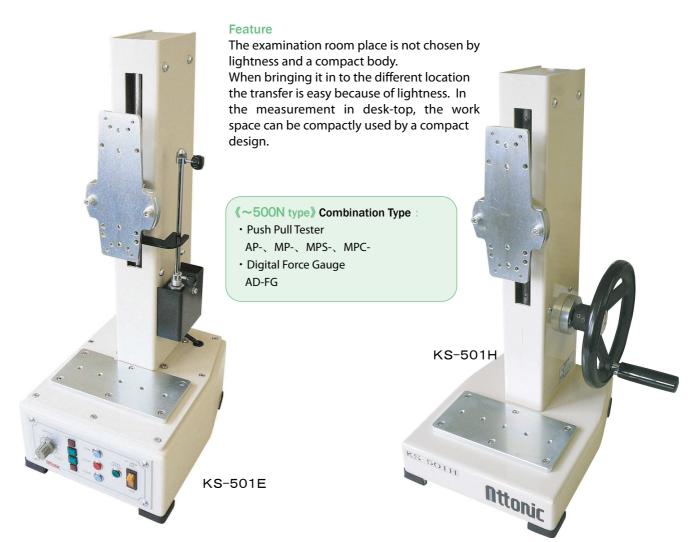

## Load stand KS-501 series

## It is a compact, light load stand. Moreover, it is low-priced.

| Name of articles               | Motorized/Vertical type                           | Manual/Vertical type            |
|--------------------------------|---------------------------------------------------|---------------------------------|
| Model                          | KS-501E                                           | KS-501H                         |
| Max. Load                      | 500N                                              | 500N                            |
| Max. Stroke                    | 150mm                                             | 150mm                           |
| Feed Pitch                     | —                                                 | <b>2</b> .0mm/1rev.             |
| Speed                          | 5~200mm/min(High speed 100mm/min)                 | —                               |
| Weight                         | About 13kg                                        | About 9kg                       |
| Drive system                   | DC brushless motor                                | Steering wheel manual operation |
| Power-supply voltage           | AC100V~240V                                       | _                               |
| Size mm(length × side × depth) | $540 \times 225 \times 275$ (include projections) | 455 × 200 × 250                 |